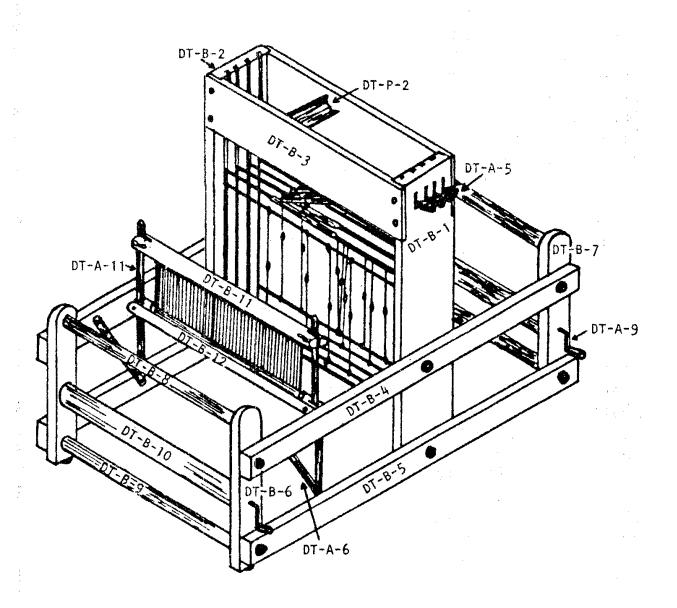

### WOOD

| DT-B-1  | Upright, post, with openings for levers |
|---------|-----------------------------------------|
| DT-B-2  | Upright post without opening            |
| DT-B-3  | Front or back upper board               |
| DT-B-4  | Upper lateral. cross?member             |
| DT-B-5  | Lower lateral cross?member              |
| DT-B-6  | Front post                              |
| DT-B-7  | Back post                               |
| DT-B-8  | Breast or thread beam                   |
| DT-B-9  | Round cross?beam                        |
| DT-B-10 | Cloth or warp beam with ratchet wheel.  |
| DT-B-11 | Batten handtree                         |
| DT-B-12 | Batten sley                             |
| DT-3639 | beam stick (replacing the canvas apron) |
|         |                                         |

### **METAL**

| DT-4139  | Harness frame without heddle support  |
|----------|---------------------------------------|
| DT-422   | heddle support                        |
| DT-A-3   | Hook connecting harness to lever      |
| DT-A-4   | Shaft far lever catch                 |
| DT-A-530 | Lever with white tab                  |
| DT-A-540 | Lever with blue tab                   |
| DT-A-550 | Lever with yellow tab                 |
| DT-A-560 | Lever with red tab                    |
| DT-4079  | Shaft for levers (with nylon spacers) |
| DT-A-6   | Hook to keep loom in open position    |
| DT-A-7   | Ratchet pawl for cloth beam (long)    |
| DT- A-8  | Ratchet. pawl for cloth beam (short)  |
| DT-A-9   | Crank                                 |
| DT-A-10  | Shaft for left. side of the beam      |
| DT-A-11  | Batten sword                          |

### **CAST-IRON**

DT-F-1 Ratchet wheel

#### PLASTIC

| DT-P-2  | Lever catch         |
|---------|---------------------|
| DT-5102 | White tab for lever |