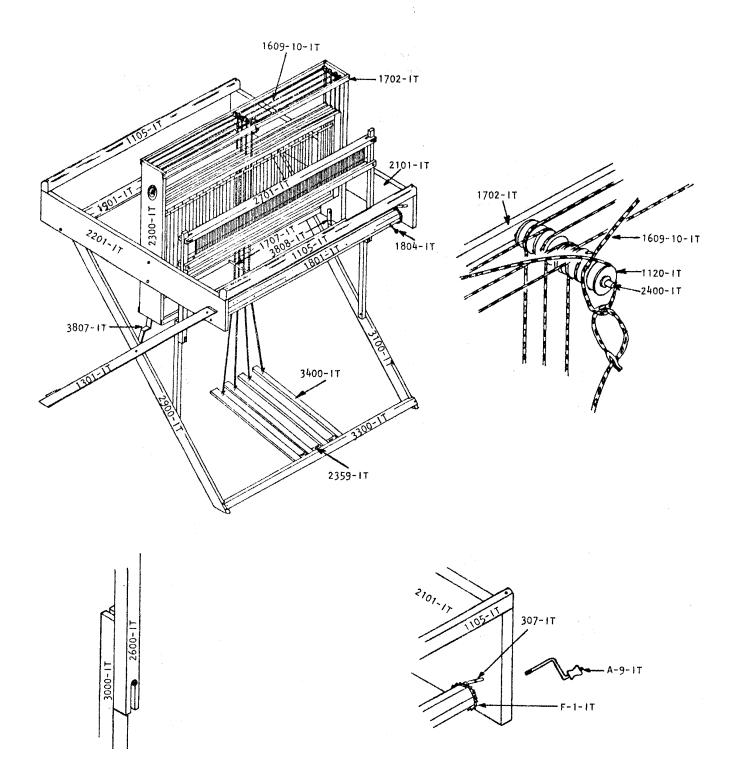

# INITIATION

# **INITIATION**

| WOOD      |                                       |
|-----------|---------------------------------------|
| 2300-IT   | Upright post (right, or left)         |
| 2101-IT   | Right lateral cross-member            |
| 2201-IT   | Left lateral cross-member             |
| 3100-IT   | Right front post                      |
| 2900-l1   | left front post                       |
| 1301-IT   | Back post (right or left)             |
| 3300-1T   | Treadle set cross?member              |
| 1702-IT   | Cross?member connecting upright posts |
| 1105-IT   | Breast or thread beam                 |
| 1801-IT   | Cloth beam with ratchet wheel         |
| 1901-IT   | Warp beam with ratchet wheel          |
| 2600-IT   | Batten sword                          |
| 3000-IT   | Batten sword extension                |
| 2701-IT   | Batten handtree or batten sley        |
| 3700-IT   | Harness frame without heddle support  |
| 1008-2600 | Harness frame assembled               |
| 3400-IT   | Treadle                               |

#### METAL

| 2503-11 | Heddle support                                    |
|---------|---------------------------------------------------|
| 3808-IT | Right stabilizing iron?fitting                    |
| 3807-IT | Left stabilizing iron?fitting                     |
| 1804-IT | Rod with nylon ends (cloth beam)                  |
| 307-IT  | Ratchet pawl for cloth beam                       |
| A-9-IT  | Crank                                             |
| 1704-IT | Pulley axle rod (right of left)                   |
| 2400-IT | Middle pulley axle red (upper or lower)           |
| 1707-IT | Paper quill covering lower middle pulley axle rod |
| 1502-IT | Treadle set axle rod                              |
|         |                                                   |

#### **CAST-IRON**

F-1-IT Ratchet wheel

## **PLASTIC**

1120-IT Nylon pulley 1" dia.

## **CORDS**

1609-10-IT Loop cords (ass.) connecting pulleys to shaft frames and treadles (set of 4)