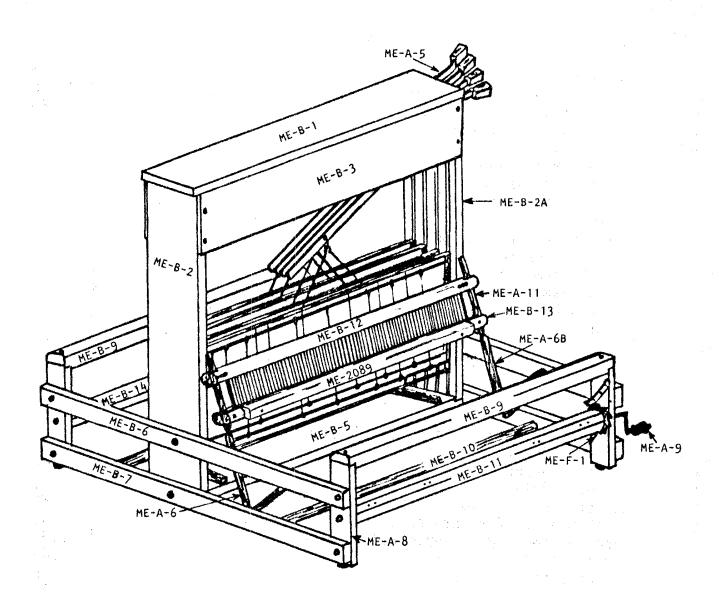

## **MECO**

A **medico** is a loom like the meco but the levers are on the front right hand side.

| WOOD              |                                                                |
|-------------------|----------------------------------------------------------------|
| ME-4131           | Harness frame without heddle support                           |
| 2320-4131         | Harness frame assembled                                        |
| ME-422            | Heddle support                                                 |
| ME-4299           | Upper heddle support hook                                      |
| ME-4279           | • • • • • • • • • • • • • • • • • • • •                        |
|                   | Lower heddle support hook                                      |
| ME-A-16           | V-shaped rod for harness frame                                 |
| ME-4299           | Hook connecting V-shaped rod to lever                          |
| ME-A-4            | Shaft for lever catch                                          |
| ME-A-530          | Lever with white tab                                           |
| ME-A-540          | Lever with blue tab                                            |
| ME-A-550          | Lever with yellow tab                                          |
| Mg-A-560          | Lever with red tab                                             |
| ME-A-6            | Left hook to keep loom in open position                        |
| ME-A-6B           | Brake lever ass. to right Hand side hook                       |
| ME-A-7            | Ratchet pawl for cloth beam (long)                             |
| ME-A-8            | Ratchet pawl for cloth beam (short)                            |
| ME-A-9            | Crank                                                          |
| ME-A-10           | Shaft for left side of the beam                                |
| ME-A-11           | Batten sword                                                   |
|                   |                                                                |
| ME-A-12           | Brake spring                                                   |
| ME-A-13           | Brake wire extension (4 harnesses)                             |
| ME-4819           | Brake wire extension (8 harnesses)                             |
| ME-A-14           | Brake wire circle                                              |
| METAL             |                                                                |
| ME-4131           | Harness frame without heddle support                           |
| 2320-4131         | Harness frame assembled                                        |
| ME-422            | Heddle support                                                 |
| ME-4299           | Upper heddle support hook                                      |
| ME-4279           | Lower heddle support hook                                      |
| ME-A-16           | V-shaped rod for harness frame                                 |
| ME-4299<br>ME-A-4 | Hook connecting V-shaped rod to lever<br>Shaft for lever catch |
| ME-A-530          | Lever with white tab                                           |
| ME-A-540          | Lever with blue tab                                            |
| ME-A-550          | Lever with yellow tab                                          |
| Mg-A-560          | Lever with red tab                                             |
| ME-A-6            | Left hook to keep loom in open position                        |
| ME-A-6B           | Brake lever ass. to right Hand side hook                       |
| ME-A-7            | Ratchet pawl for cloth beam (long)                             |
| ME-A-8            | Ratchet pawl for cloth beam (short)                            |
| ME-A-9            | Crank                                                          |
| ME-A-10           | Shaft for left side of the beam                                |
| ME-A-11           | Batten sword                                                   |
| ME-A-12           | Brake spring                                                   |
| ME-A-13           | Brake wire extension (4 harnesses)                             |
| ME-4819           | Brake wire extension (8 harnesses)                             |
| ME-A-14           | Brake wire circle                                              |
| CAST-IRON         |                                                                |
| ME-F-1 Ratchet    | wheel                                                          |

ME-F-1 Ratchet wheel ME-F-2 Brake drum

## **PLASTIC**

| ME-P-2  | Lever catch          |
|---------|----------------------|
| ME-5102 | White tab for lever  |
| ME-5101 | Blue tab for lever   |
| ME-5104 | Yellow tab for lever |
| ME-5103 | Red tab for lever    |